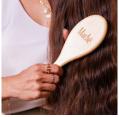

### **WONDER BRUSH**

### STEP 1:

Part your hair into sections.

### STEP 2:

Always start brushing at the ends, moving towards the scalp, to eliminate tangles. We suggest not brushing your hair when it's wet, because it can break more easily. It is ideal to use Wonder Brush before taking a bath/shower and before going to sleep.