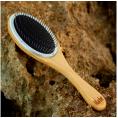

### **WONDER BRUSH**

### **WONDER BRUSH BENEFITS**

Since the bristles reach the roots of you hair, it allows naturally produced oils to be distributed.

Massages the scalp to promote blood circulation.

Helps detangle hair without causing breakage.