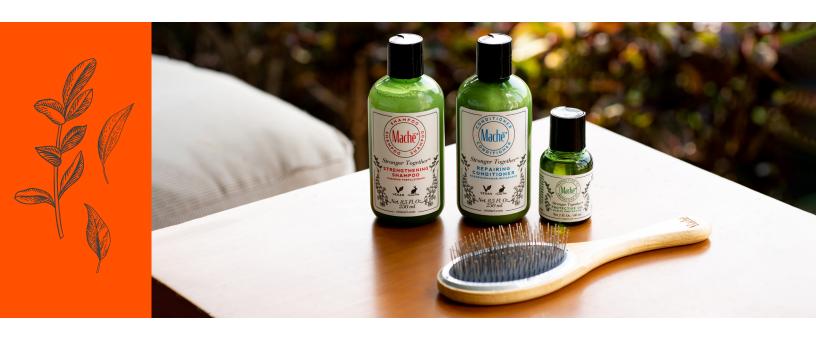

across your palms and apply to your damp hair, from medium to tip.

### STEP 3:

Leave it in for at least 1 minute to get the maximum benefit.

### STEP 4:

Rinse well with plenty of warm or cold water.









### **PROTECTIVE OIL**

### STEP 1:

Pour 2 to 4 drops of oil into the palm of your hand.

### STEP 2:

Spread the oil across your palms and apply it to your damp or dry hair, from medium to tip.

### STEP 3:

Do not rinse.









### STI Alw





### **WONDER BRUSH**

### STEP 1:

Part your hair into sections.

### STEP 2:

Always start brushing at the ends, moving towards the scalp, to eliminate tangles. We suggest not brushing your hair when it's wet, because it can break more easily. It is ideal to use Wonder Brush before taking a bath/shower and before going to sleep.







### STRENGTHENING SHAMPOO BENEFITS



Strengthens hair from the root.



Promotes healthy hair growth.



Intensely hydrates the scalp.



Provides hair nutrition.



Promotes smooth hair.



Gently removes impurities.



Free of sulfates, parabens, and silicones.





### REPAIRING CONDITIONER BENEFITS



Creates silky smooth hair.



Detangles and gives hair body.



Prevents split ends.



Promotes optimal hair hydration.



Free of sulfates, parabens, and silicones.







### **PROTECTIVE OIL BENEFITS**



Provides thermo-protection to your hair.



Prevents unwanted volume.



Controls frizz.



Makes hair super shiny.



Does not cause hair to feel greasy.



Free of sulfates and parabens.







### **WONDER BRUSH BENEFITS**



Since the bristles reach the roots of you hair, it a