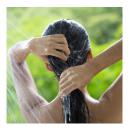

### STEP 1:

In the shower, wet your hair with warm water (never with very hot water, as you might dry out your hair).

### STEP 4:

Rinse well, with plenty of warm or cold water.

### STEP 4:

Rinse well with plenty of warm or cold water.